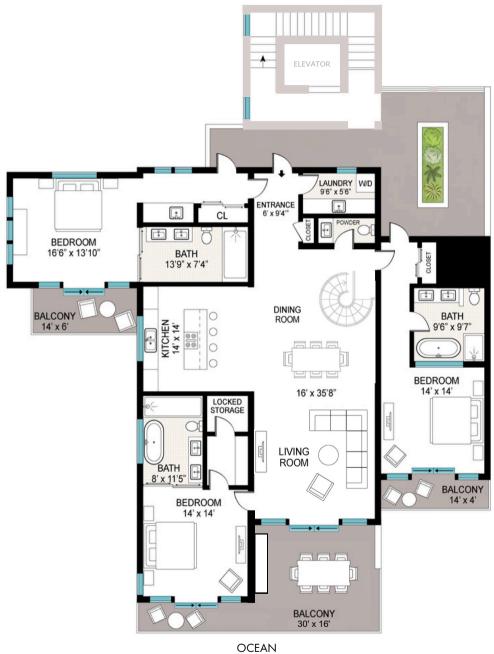

Residence 06

## NAUTILUS OCEAN RESIDENCES | EAST

Penthouse (West) 3 Bedrooms | 3.5 Baths

Interior: 2,190 Sq. Ft. Exterior: 1,500 Sq. Ft. All dimensions are approximate.

## Residence 06