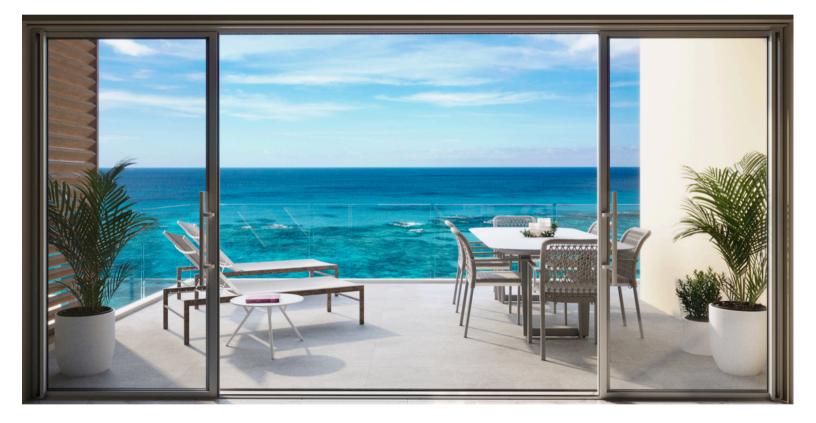

## Residence 06 | Penthouse West

Artist's Rendering | View From Inside Living Room

Disclaimer: This is an artist's depiction of the potential views from the residence as labelled within the Nautilus Ocean Residences building. It was put together with information to the best of the developer's knowledge at the time. As such, please treat the depiction as approximate, for illustrative purposes only, as views may continue to evolve over time subject to site conditions during the construction process.