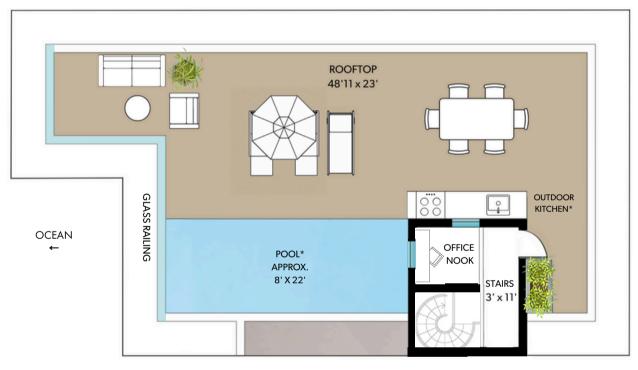

## NAUTILUS OCEAN RESIDENCES | EAST

Penthouse (West) Rooftop

\*Pool & Kitchen: Optional upgrades.

GREAT SOUND →

Interior: 2,190 Sq. Ft. Exterior: 1,500 Sq. Ft. All dimensions are approximate.